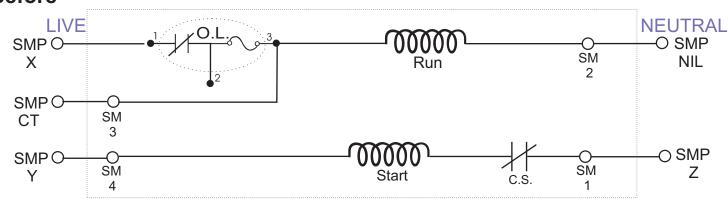

## Single Voltage 115V motor

### **Before**

The RED and BLUE wires of the Solid State Start Switch take the place of the mechanical start switch.

The two BLACK wires supply 115V to power the switch.

The Solid State Start Switch senses the load on the motor by constantly measuring the current draw in order to determine when and for how long the START windings are required to be in-circuit.