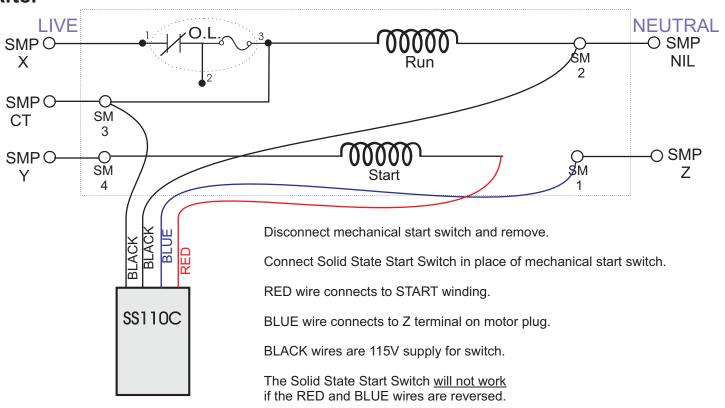

### **Before**

The RED and BLUE wires of the Solid State Start Switch take the place of the mechanical start switch.

The two BLACK wires supply 115V to power the switch.

The Solid State Start Switch senses the load on the motor by constantly measuring the current draw in order to determine when and for how long the START windings are required to be in-circuit.

#### **After**

See also separate guide for REGAINING SWEEP REVERSE.